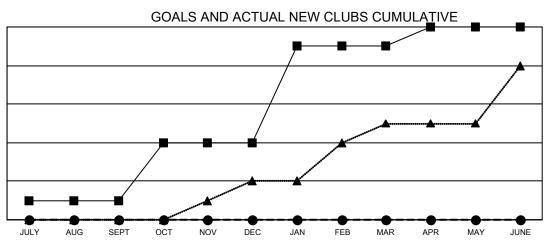

## GAT MONTHLY MEMBERSHIP PROGRESS REPORT

Multiple District 118

Results as of: 8/31/2020

LOCATION: TURKEY

| Clubs                 |               |           |               | Members               |                       |                         |                                                    |
|-----------------------|---------------|-----------|---------------|-----------------------|-----------------------|-------------------------|----------------------------------------------------|
| RESULTS FOR 2020-2021 |               |           |               | RESULTS FOR 2020-2021 |                       |                         |                                                    |
| QUARTER               | NEW CLUB GOAL | NEW CLUBS | DROPPED CLUBS | QUARTER MEMBE         | ER GROWTH NET<br>GOAL | MEMBER GROWTH<br>ACTUAL | DROPPED<br>MEMBERS ACTUAL<br>(including transfers) |
| JULY/AUG/SEPT         | 1             | 0         | 1             | JULY/AUG/SEPT         | 15                    | 54                      | 190                                                |
| OCT/NOV/DEC           | 3             | 0         | 0             | OCT/NOV/DEC           | 70                    | 0                       | 0                                                  |
| JAN/FEB/MAR           | 5             | 0         | 0             | JAN/FEB/MAR           | 38                    | 0                       | 0                                                  |
| APR/MAY/JUNE          | 1             | 0         | 0             | APR/MAY/JUNE          | 58                    | 0                       | 0                                                  |

- CURRENT YEAR ACTUAL NEW CLUBS

- LAST YEAR ACTUAL NEW CLUBS

© Copyright 2020, Lions Clubs International, All Rights Reserved.