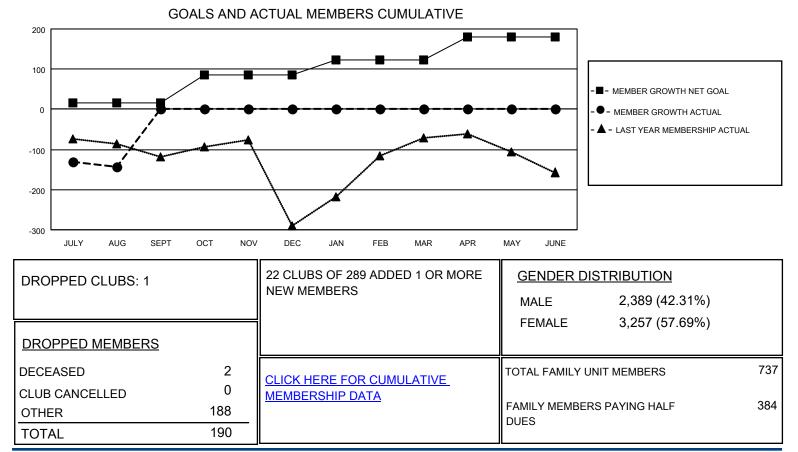

## GAT MONTHLY MEMBERSHIP PROGRESS REPORT

Multiple District 118

Results as of: 8/31/2020

LOCATION: TURKEY

| Clubs                 |               |           |               | Members               |                       |                         |                                                    |
|-----------------------|---------------|-----------|---------------|-----------------------|-----------------------|-------------------------|----------------------------------------------------|
| RESULTS FOR 2020-2021 |               |           |               | RESULTS FOR 2020-2021 |                       |                         |                                                    |
| QUARTER               | NEW CLUB GOAL | NEW CLUBS | DROPPED CLUBS | QUARTER MEMBE         | ER GROWTH NET<br>GOAL | MEMBER GROWTH<br>ACTUAL | DROPPED<br>MEMBERS ACTUAL<br>(including transfers) |
| JULY/AUG/SEPT         | 1             | 0         | 1             | JULY/AUG/SEPT         | 15                    | 54                      | 190                                                |
| OCT/NOV/DEC           | 3             | 0         | 0             | OCT/NOV/DEC           | 70                    | 0                       | 0                                                  |
| JAN/FEB/MAR           | 5             | 0         | 0             | JAN/FEB/MAR           | 38                    | 0                       | 0                                                  |
| APR/MAY/JUNE          | 1             | 0         | 0             | APR/MAY/JUNE          | 58                    | 0                       | 0                                                  |